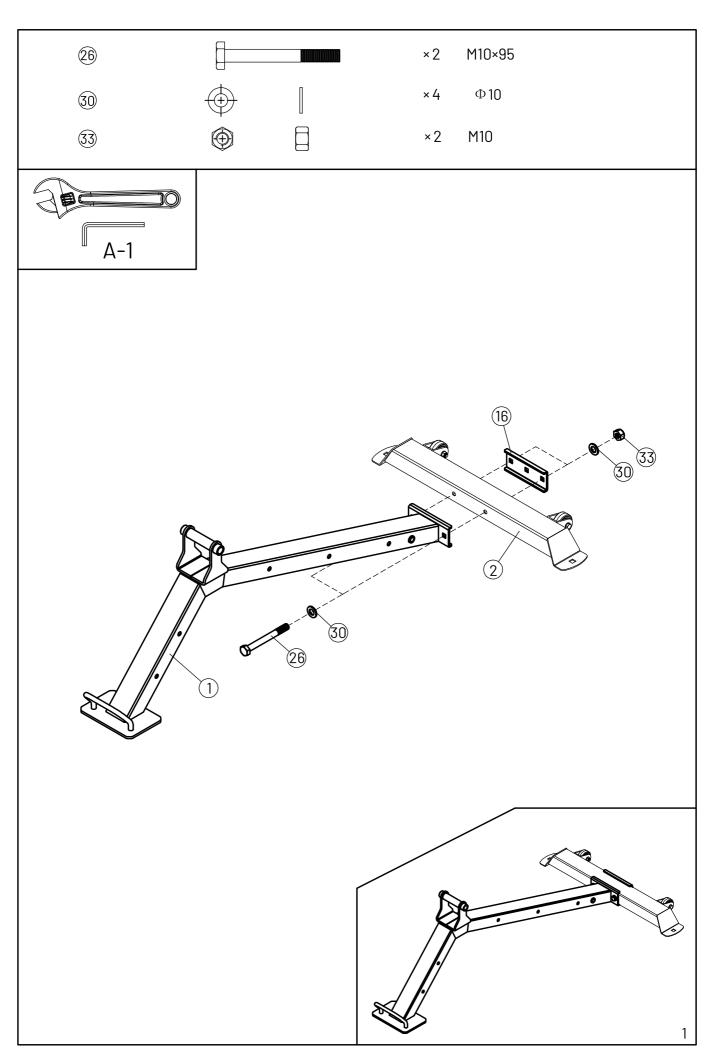

## **PARTS LIST**

NOTE: SOME PARTS MAY COME PRE ASSEMBLED, IN WHICH CASE CONTINUE ONTO THE NEXT REQUIRED STEP OF ASSEMBLY

| KEY NO. | PART DESCRIPTION          | SPEC             | QTY |
|---------|---------------------------|------------------|-----|
| 1       | Main Frame                |                  | 1   |
| 2       | Cross bar                 |                  | 1   |
| 3       | Seat Cushion Frame        |                  | 1   |
| 4       | Backrest Frame            |                  | 1   |
| 5       | Seat Incline Support      |                  | 1   |
| 6       | Backrest Incline Support  |                  | 1   |
| 7       | Seat Pad                  | 320×300×200×65   | 1   |
| 8       | Backrest Board            | 900×300×65       | 1   |
| 9       | Incline Adjustment Base   | 180×73×5         | 2   |
| 10      | Incline Adjustment Base   | 500×73×5         | 2   |
| 11      | Support Frame             |                  | 1   |
| 12      | Bushing                   | Ф22×Ф12.2×94     | 1   |
| 13      | Bushing                   | Ф25×Ф12.5×105    | 1   |
| 14      | Bushing                   | Ф25×Ф18×Ф12.2×13 | 2   |
| 15      | Bushing                   | Ф19×Ф16×Ф12×8    | 4   |
| 16      | Side Plate                | 140×51×13×4      | 1   |
| 17      | Rear Upright Base End Cap | □40×50           | 1   |
| 18      | Wheel                     | Ф50×28           | 2   |
| 19      | Spacer                    | Ф19×50           | 4   |
| 20      | Bolt                      | M12×180          | 1   |
| 21      | Bolt                      | M12×165          | 1   |
| 22      | Bolt                      | M12×150          | 1   |
| 23      | Bolt                      | M12×135          | 1   |
| 24      | Bolt                      | M12×125          | 1   |
| 25      | Bolt                      | M12×105          | 1   |
| 26      | Bolt                      | M10×95           | 7   |
| 27      | Bolt                      | M8×50            | 2   |
| 28      | Bolt                      | M8×25            | 10  |
| 29      | Washer                    | 8                | 14  |
| 30      | Washer                    | 10               | 14  |
| 31      | Washer                    | 12               | 12  |
| 32      | Aircraft Nut              | M8               | 2   |
| 33      | Aircraft Nut              | M10              | 7   |
| 34      | Aircraft Nut              | M12              | 6   |