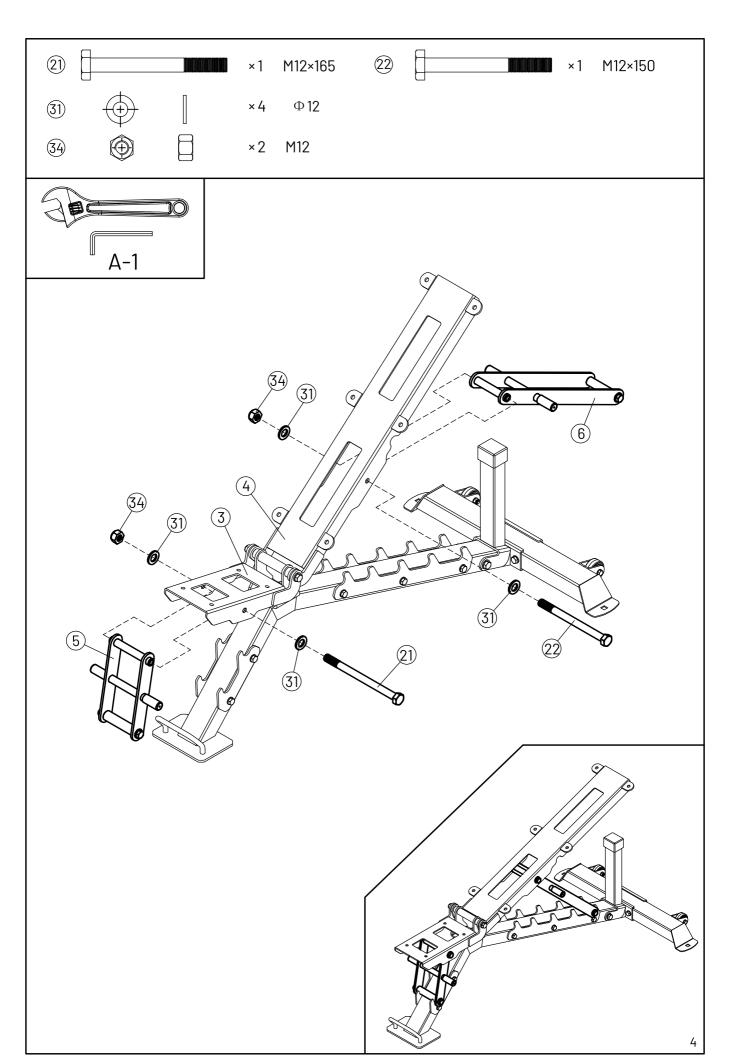

## **PARTS LIST**

NOTE: SOME PARTS MAY COME PRE ASSEMBLED, IN WHICH CASE CONTINUE ONTO THE NEXT REQUIRED STEP OF ASSEMBLY

| KEY NO. | PART DESCRIPTION          | SPEC             | QTY |
|---------|---------------------------|------------------|-----|
| 1       | Main Frame                |                  | 1   |
| 2       | Cross bar                 |                  | 1   |
| 3       | Seat Cushion Frame        |                  | 1   |
| 4       | Backrest Frame            |                  | 1   |
| 5       | Seat Incline Support      |                  | 1   |
| 6       | Backrest Incline Support  |                  | 1   |
| 7       | Seat Pad                  | 320×300×200×65   | 1   |
| 8       | Backrest Board            | 900×300×65       | 1   |
| 9       | Incline Adjustment Base   | 180×73×5         | 2   |
| 10      | Incline Adjustment Base   | 500×73×5         | 2   |
| 11      | Support Frame             |                  | 1   |
| 12      | Bushing                   | Ф22×Ф12.2×94     | 1   |
| 13      | Bushing                   | Ф25×Ф12.5×105    | 1   |
| 14      | Bushing                   | Ф25×Ф18×Ф12.2×13 | 2   |
| 15      | Bushing                   | Ф19×Ф16×Ф12×8    | 4   |
| 16      | Side Plate                | 140×51×13×4      | 1   |
| 17      | Rear Upright Base End Cap | □40×50           | 1   |
| 18      | Wheel                     | Ф50×28           | 2   |
| 19      | Spacer                    | Ф19×50           | 4   |
| 20      | Bolt                      | M12×180          | 1   |
| 21      | Bolt                      | M12×165          | 1   |
| 22      | Bolt                      | M12×150          | 1   |
| 23      | Bolt                      | M12×135          | 1   |
| 24      | Bolt                      | M12×125          | 1   |
| 25      | Bolt                      | M12×105          | 1   |
| 26      | Bolt                      | M10×95           | 7   |
| 27      | Bolt                      | M8×50            | 2   |
| 28      | Bolt                      | M8×25            | 10  |
| 29      | Washer                    | 8                | 14  |
| 30      | Washer                    | 10               | 14  |
| 31      | Washer                    | 12               | 12  |
| 32      | Aircraft Nut              | M8               | 2   |
| 33      | Aircraft Nut              | M10              | 7   |
| 34      | Aircraft Nut              | M12              | 6   |