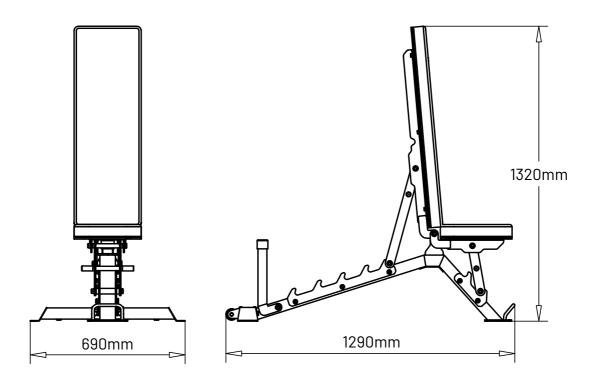

| M12×135          | 1   |
| 24      | Bolt                      | M12×125          | 1   |
| 25      | Bolt                      | M12×105          | 1   |
| 26      | Bolt                      | M10×95           | 7   |
| 27      | Bolt                      | M8×50            | 2   |
| 28      | Bolt                      | M8×25            | 10  |
| 29      | Washer                    | 8                | 14  |
| 30      | Washer                    | 10               | 14  |
| 31      | Washer                    | 12               | 12  |
| 32      | Aircraft Nut              | M8               | 2   |
| 33      | Aircraft Nut              | M10              | 7   |
| 34      | Aircraft Nut              | M12              | 6   |

## Assembled Dimension:1290mm×690mm×1320mm