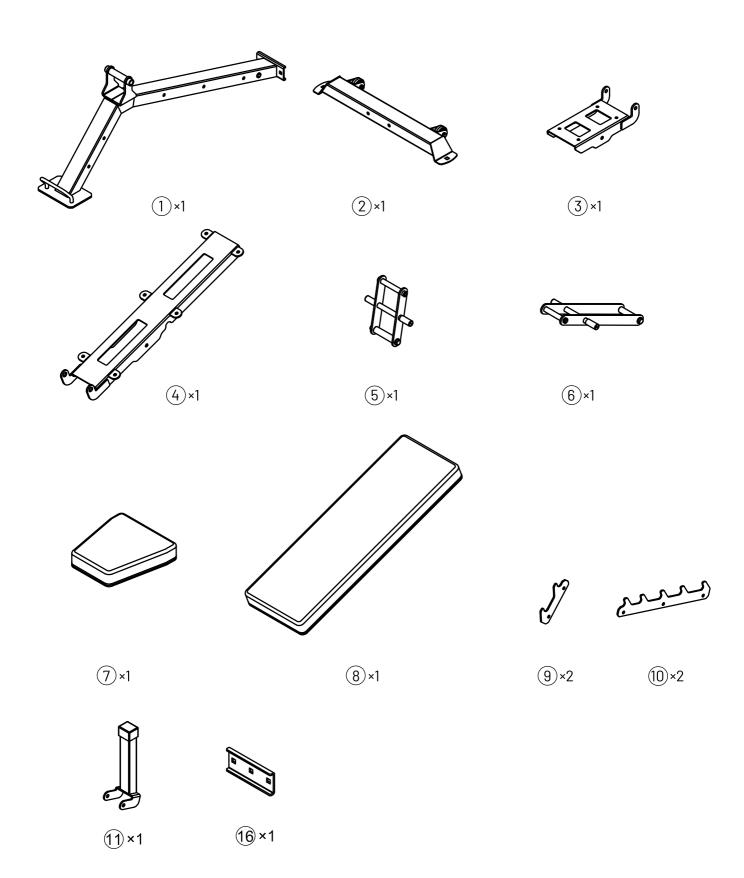

## **PARTS LIST**

NOTE: SOME PARTS MAY COME PRE ASSEMBLED, IN WHICH CASE CONTINUE ONTO THE NEXT REQUIRED STEP OF ASSEMBLY

| KEY NO. | PART DESCRIPTION          | SPEC             | QTY |
|---------|---------------------------|------------------|-----|
| 1       | Main Frame                |                  | 1   |
| 2       | Cross bar                 |                  | 1   |
| 3       | Seat Cushion Frame        |                  | 1   |
| 4       | Backrest Frame            |                  | 1   |
| 5       | Seat Incline Support      |                  | 1   |
| 6       | Backrest Incline Support  |                  | 1   |
| 7       | Seat Pad                  | 320×300×200×65   | 1   |
| 8       | Backrest Board            | 900×300×65       | 1   |
| 9       | Incline Adjustment Base   | 180×73×5         | 2   |
| 10      | Incline Adjustment Base   | 500×73×5         | 2   |
| 11      | Support Frame             |                  | 1   |
| 12      | Bushing                   | Ф22×Ф12.2×94     | 1   |
| 13      | Bushing                   | Ф25×Ф12.5×105    | 1   |
| 14      | Bushing                   | Ф25×Ф18×Ф12.2×13 | 2   |
| 15      | Bushing                   | Ф19×Ф16×Ф12×8    | 4   |
| 16      | Side Plate                | 140×51×13×4      | 1   |
| 17      | Rear Upright Base End Cap | □40×50           | 1   |
| 18      | Wheel                     | Ф50×28           | 2   |
| 19      | Spacer                    | Ф19×50           | 4   |
| 20      | Bolt                      | M12×180          | 1   |
| 21      | Bolt                      | M12×165          | 1   |
| 22      | Bolt                      | M12×150          | 1   |
| 23      | Bolt                      | M12×135          | 1   |
| 24      | Bolt                      | M12×125          | 1   |
| 25      | Bolt                      | M12×105          | 1   |
| 26      | Bolt                      | M10×95           | 7   |
| 27      | Bolt                      | M8×50            | 2   |
| 28      | Bolt                      | M8×25            | 10  |
| 29      | Washer                    | 8                | 14  |
| 30      | Washer                    | 10               | 14  |
| 31      | Washer                    | 12               | 12  |
| 32      | Aircraft Nut              | M8               | 2   |
| 33      | Aircraft Nut              | M10              | 7   |
| 34      | Aircraft Nut              | M12              | 6   |