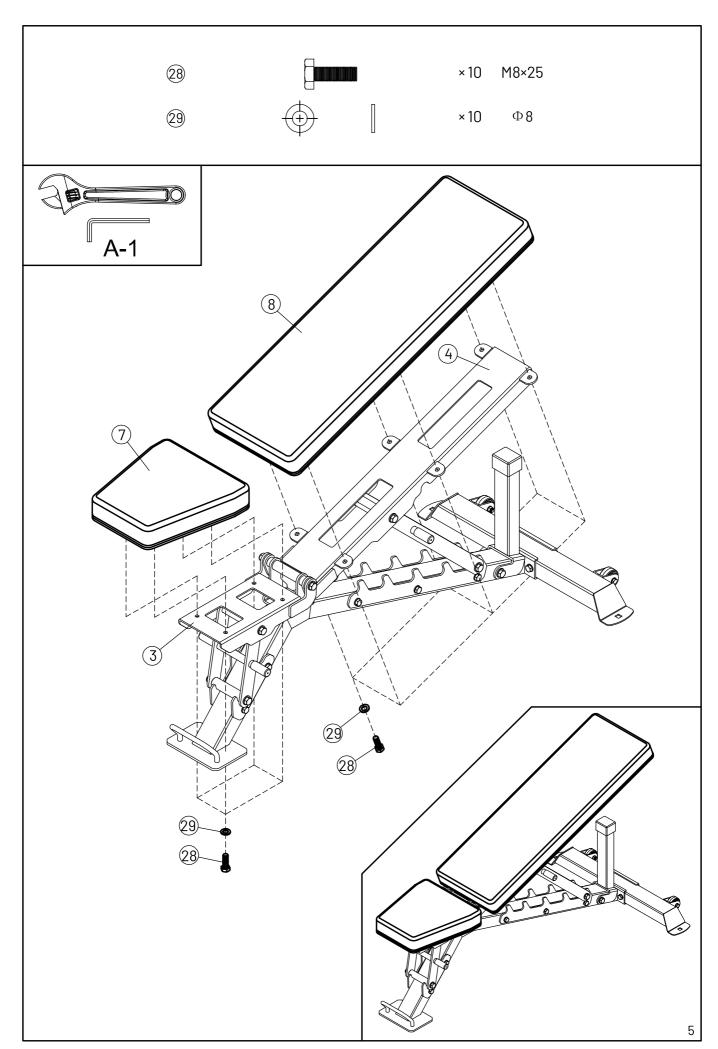

## IMPORTANT ASSEMBLY INFORMATION

NOTE: It is strongly recommended that this equipment is assembled by two or more people to avoid possible injury.

#### **FASTENING NUTS AND BOLTS**

- Only tighten all nuts and bolts after all components have been fully assembled.
- Do not over tighten any component with pivoting function.
- Make sure all pivoting components are able to move freely.

Place all parts in a cleared area and remove the packing materials. Do not dispose of the packing materials until you complete all assembly steps.

PLEASE NOTE: Descriptions of pieces as LEFT and RIGHT are from the point of view of standing behind the equipment facing towards the front.

## **PARTS LIST**

NOTE: SOME PARTS MAY COME PRE ASSEMBLED, IN WHICH CASE CONTINUE ONTO THE NEXT REQUIRED STEP OF ASSEMBLY

| KEY NO. | PART DESCRIPTION          | SPEC             | QTY |
|---------|---------------------------|------------------|-----|
| 1       | Main Frame                |                  | 1   |
| 2       | Cross bar                 |                  | 1   |
| 3       | Seat Cushion Frame        |                  | 1   |
| 4       | Backrest Frame            |                  | 1   |
| 5       | Seat Incline Support      |                  | 1   |
| 6       | Backrest Incline Support  |                  | 1   |
| 7       | Seat Pad                  | 320×300×200×65   | 1   |
| 8       | Backrest Board            | 900×300×65       | 1   |
| 9       | Incline Adjustment Base   | 180×73×5         | 2   |
| 10      | Incline Adjustment Base   | 500×73×5         | 2   |
| 11      | Support Frame             |                  | 1   |
| 12      | Bushing                   | Ф22×Ф12.2×94     | 1   |
| 13      | Bushing                   | Ф25×Ф12.5×105    | 1   |
| 14      | Bushing                   | Ф25×Ф18×Ф12.2×13 | 2   |
| 15      | Bushing                   | Ф19×Ф16×Ф12×8    | 4   |
| 16      | Side Plate                | 140×51×13×4      | 1   |
| 17      | Rear Upright Base End Cap | □40×50           | 1   |
| 18      | Wheel                     | Ф50×28           | 2   |
| 19      | Spacer                    | Ф19×50           | 4   |
| 20      | Bolt                      | M12×180          | 1   |
| 21      | Bolt                      | M12×165          | 1   |
| 22      | Bolt                      | M12×150          | 1   |
| 23      | Bolt                      | M12×135          | 1   |
| 24      | Bolt                      | M12×125          | 1   |
| 25      | Bolt                      | M12×105          | 1   |
| 26      | Bolt                      | M10×95           | 7   |
| 27      | Bolt                      | M8×50            | 2   |
| 28      | Bolt                      | M8×25            | 10  |
| 29      | Washer                    | 8                | 14  |
| 30      | Washer                    | 10               | 14  |
| 31      | Washer                    | 12               | 12  |
| 32      | Aircraft Nut              | M8               | 2   |
| 33      | Aircraft Nut              | M10              | 7   |
| 34      | Aircraft Nut              | M12              | 6   |