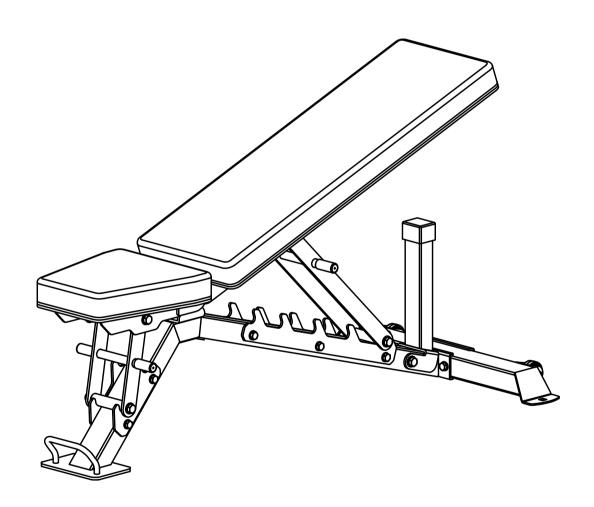

# MAZTECH®

**ASSEMBLY MANUAL** 

MT-FID



#### **CAUTION!**

Read all precautions and instructions in this manual before using this equipment. 20240920-V1.0

# **ASSEMBLY MANUAL**

#### **BEFORE YOU START**

Read all instructions in this manual before assembling or using this equipment.

Remove all parts from the packaging and separate and count each various component to ensure everything has been correctly provided.

Follow the instructions and consult both the individual assembly pages and the overall expanded views of the equipment.

It is the owner's responsibility to ensure that all users of this unit have read the owner's manual and are familiar with the safety precautions.

We recommended you keep these instructions.

### **SAFETY PRECAUTIONS**

- Highly recommended for two or more people to assemble the equipment
- Assem