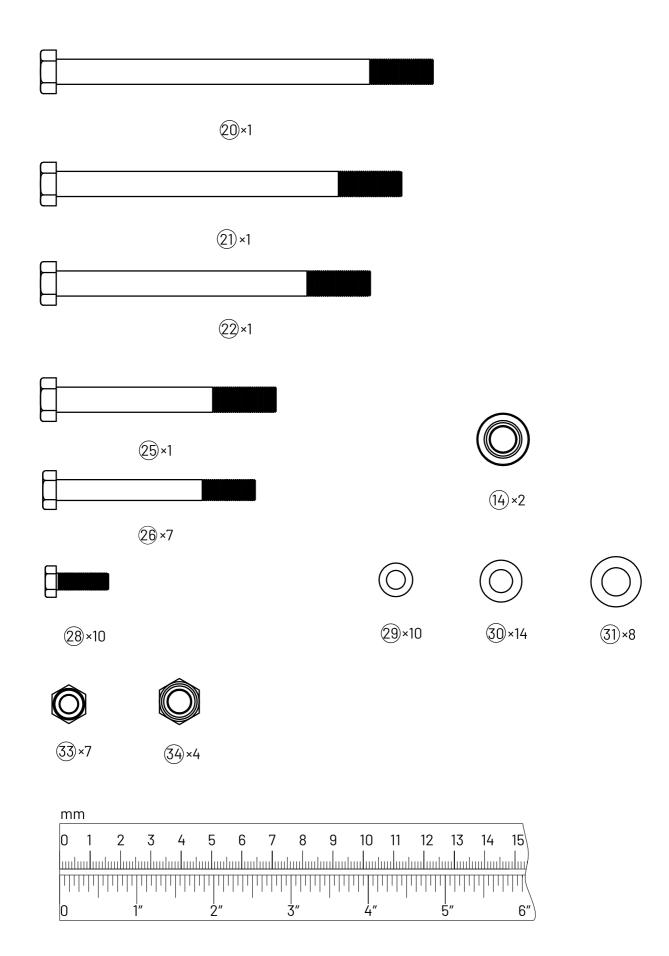

## **PARTS LIST**

NOTE: SOME PARTS MAY COME PRE ASSEMBLED, IN WHICH CASE CONTINUE ONTO THE NEXT REQUIRED STEP OF ASSEMBLY

| KEY NO. | PART DESCRIPTION          | SPEC             | QTY |
|---------|---------------------------|------------------|-----|
| 1       | Main Frame                |                  | 1   |
| 2       | Cross bar                 |                  | 1   |
| 3       | Seat Cushion Frame        |                  | 1   |
| 4       | Backrest Frame            |                  | 1   |
| 5       | Seat Incline Support      |                  | 1   |
| 6       | Backrest Incline Support  |                  | 1   |
| 7       | Seat Pad                  | 320×300×200×65   | 1   |
| 8       | Backrest Board            | 900×300×65       | 1   |
| 9       | Incline Adjustment Base   | 180×73×5         | 2   |
| 10      | Incline Adjustment Base   | 500×73×5         | 2   |
| 11      | Support Frame             |                  | 1   |
| 12      | Bushing                   | Ф22×Ф12.2×94     | 1   |
| 13      | Bushing                   | Ф25×Ф12.5×105    | 1   |
| 14      | Bushing                   | Ф25×Ф18×Ф12.2×13 | 2   |
| 15      | Bushing                   | Ф19×Ф16×Ф12×8    | 4   |
| 16      | Side Plate                | 140×51×13×4      | 1   |
| 17      | Rear Upright Base End Cap | □40×50           | 1   |
| 18      | Wheel                     | Ф50×28           | 2   |
| 19      | Spacer                    | Ф19×50           | 4   |
| 20      | Bolt                      | M12×180          | 1   |
| 21      | Bolt                      | M12×165          | 1   |
| 22      | Bolt                      | M12×150          | 1   |
| 23      | Bolt                      | M12×135          | 1   |
| 24      | Bolt                      | M12×125          | 1   |
| 25      | Bolt                      | M12×105          | 1   |
| 26      | Bolt                      | M10×95           | 7   |
| 27      | Bolt                      | M8×50            | 2   |
| 28      | Bolt                      | M8×25            | 10  |
| 29      | Washer                    | 8                | 14  |
| 30      | Washer                    | 10               | 14  |
| 31      | Washer                    | 12               | 12  |
| 32      | Aircraft Nut              | M8               | 2   |
| 33      | Aircraft Nut              | M10              | 7   |
| 34      | Aircraft Nut              | M12              | 6   |