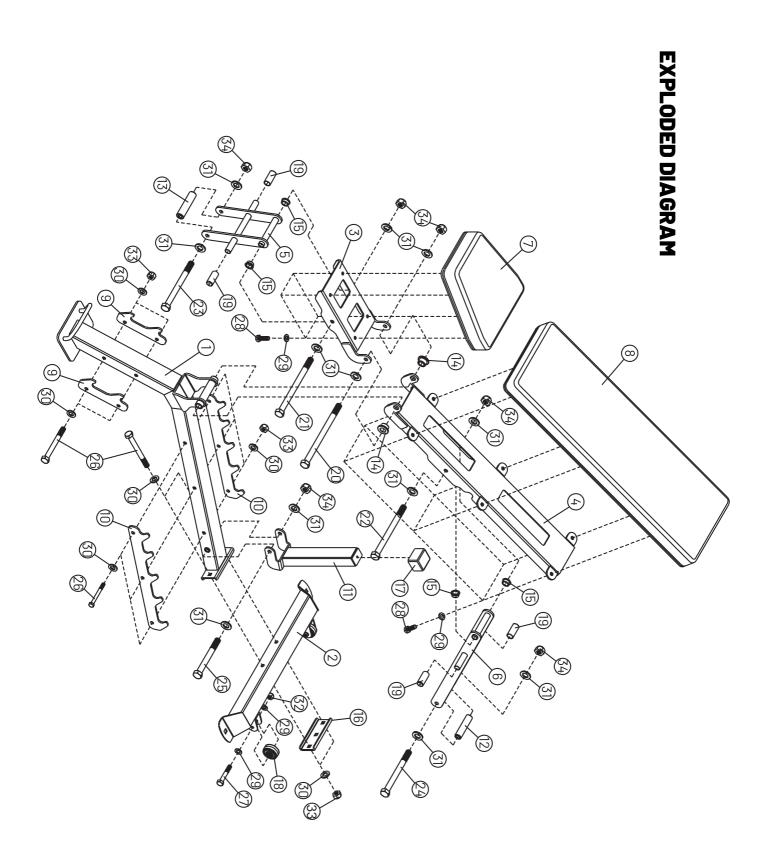

## **PARTS LIST**

NOTE: SOME PARTS MAY COME PRE ASSEMBLED, IN WHICH CASE CONTINUE ONTO THE NEXT REQUIRED STEP OF ASSEMBLY

| KEY NO. | PART DESCRIPTION          | SPEC             | QTY |
|---------|---------------------------|------------------|-----|
| 1       | Main Frame                |                  | 1   |
| 2       | Cross bar                 |                  | 1   |
| 3       | Seat Cushion Frame        |                  | 1   |
| 4       | Backrest Frame            |                  | 1   |
| 5       | Seat Incline Support      |                  | 1   |
| 6       | Backrest Incline Support  |                  | 1   |
| 7       | Seat Pad                  | 320×300×200×65   | 1   |
| 8       | Backrest Board            | 900×300×65       | 1   |
| 9       | Incline Adjustment Base   | 180×73×5         | 2   |
| 10      | Incline Adjustment Base   | 500×73×5         | 2   |
| 11      | Support Frame             |                  | 1   |
| 12      | Bushing                   | Ф22×Ф12.2×94     | 1   |
| 13      | Bushing                   | Ф25×Ф12.5×105    | 1   |
| 14      | Bushing                   | Ф25×Ф18×Ф12.2×13 | 2   |
| 15      | Bushing                   | Ф19×Ф16×Ф12×8    | 4   |
| 16      | Side Plate                | 140×51×13×4      | 1   |
| 17      | Rear Upright Base End Cap | □40×50           | 1   |
| 18      | Wheel                     | Ф50×28           | 2   |
| 19      | Spacer                    | Ф19×50           | 4   |
| 20      | Bolt                      | M12×180          | 1   |
| 21      | Bolt                      | M12×165          | 1   |
| 22      | Bolt                      | M12×150          | 1   |
| 23      | Bolt                      | M12×135          | 1   |
| 24      | Bolt                      | M12×125          | 1   |
| 25      | Bolt                      | M12×105          | 1   |
| 26      | Bolt                      | M10×95           | 7   |
| 27      | Bolt                      | M8×50            | 2   |
| 28      | Bolt                      | M8×25            | 10  |
| 29      | Washer                    | 8                | 14  |
| 30      | Washer                    | 10               | 14  |
| 31      | Washer                    | 12               | 12  |
| 32      | Aircraft Nut              | M8               | 2   |
| 33      | Aircraft Nut              | M10              | 7   |
| 34      | Aircraft Nut              | M12              | 6   |