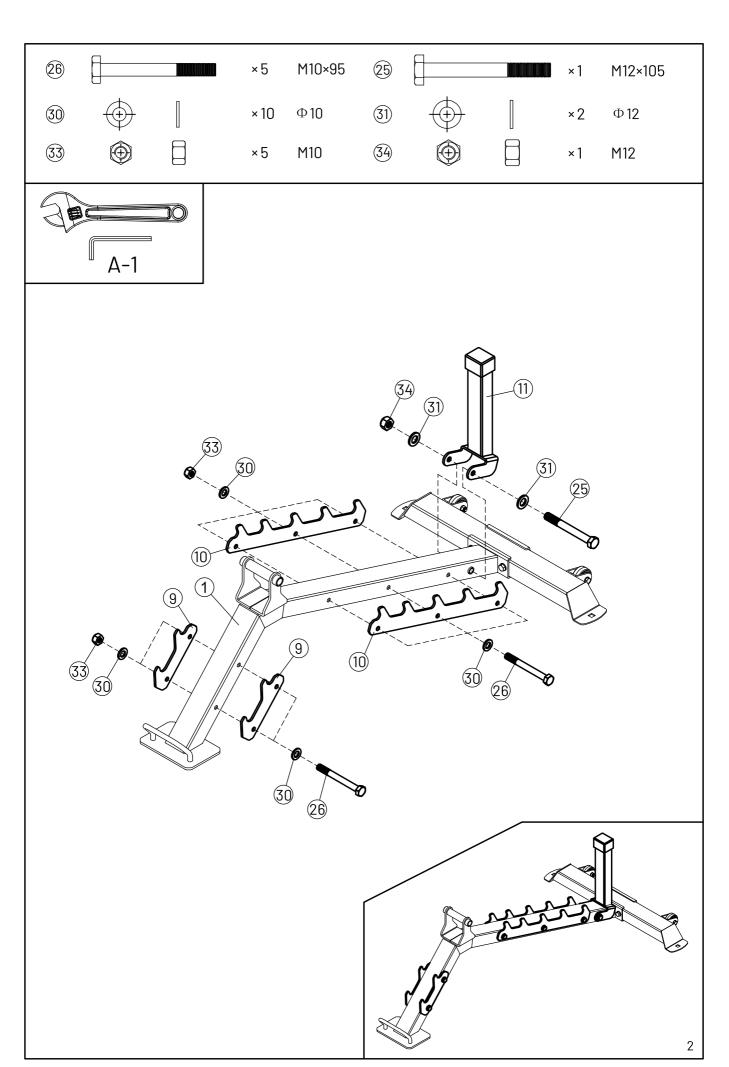

## **PARTS LIST**

NOTE: SOME PARTS MAY COME PRE ASSEMBLED, IN WHICH CASE CONTINUE ONTO THE NEXT REQUIRED STEP OF ASSEMBLY

| KEY NO. | PART DESCRIPTION          | SPEC             | QTY |
|---------|---------------------------|------------------|-----|
| 1       | Main Frame                |                  | 1   |
| 2       | Cross bar                 |                  | 1   |
| 3       | Seat Cushion Frame        |                  | 1   |
| 4       | Backrest Frame            |                  | 1   |
| 5       | Seat Incline Support      |                  | 1   |
| 6       | Backrest Incline Support  |                  | 1   |
| 7       | Seat Pad                  | 320×300×200×65   | 1   |
| 8       | Backrest Board            | 900×300×65       | 1   |
| 9       | Incline Adjustment Base   | 180×73×5         | 2   |
| 10      | Incline Adjustment Base   | 500×73×5         | 2   |
| 11      | Support Frame             |                  | 1   |
| 12      | Bushing                   | Ф22×Ф12.2×94     | 1   |
| 13      | Bushing                   | Ф25×Ф12.5×105    | 1   |
| 14      | Bushing                   | Ф25×Ф18×Ф12.2×13 | 2   |
| 15      | Bushing                   | Ф19×Ф16×Ф12×8    | 4   |
| 16      | Side Plate                | 140×51×13×4      | 1   |
| 17      | Rear Upright Base End Cap | □40×50           | 1   |
| 18      | Wheel                     | Ф50×28           | 2   |
| 19      | Spacer                    | Ф19×50           | 4   |
| 20      | Bolt                      | M12×180          | 1   |
| 21      | Bolt                      | M12×165          | 1   |
| 22      | Bolt                      | M12×150          | 1   |
| 23      | Bolt                      | M12×135          | 1   |
| 24      | Bolt                      | M12×125          | 1   |
| 25      | Bolt                      | M12×105          | 1   |
| 26      | Bolt                      | M10×95           | 7   |
| 27      | Bolt                      | M8×50            | 2   |
| 28      | Bolt                      | M8×25            | 10  |
| 29      | Washer                    | 8                | 14  |
| 30      | Washer                    | 10               | 14  |
| 31      | Washer                    | 12               | 12  |
| 32      | Aircraft Nut              | M8               | 2   |
| 33      | Aircraft Nut              | M10              | 7   |
| 34      | Aircraft Nut              | M12              | 6   |