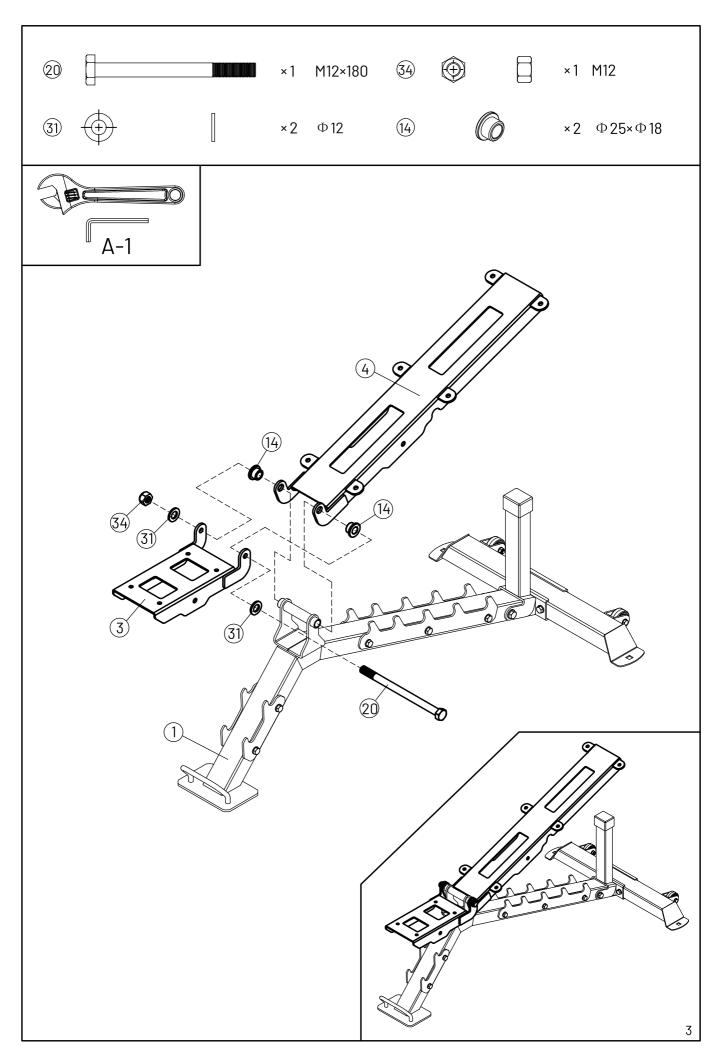

## **PARTS LIST**

NOTE: SOME PARTS MAY COME PRE ASSEMBLED, IN WHICH CASE CONTINUE ONTO THE NEXT REQUIRED STEP OF ASSEMBLY

| KEY NO. | PART DESCRIPTION          | SPEC             | QTY |
|---------|---------------------------|------------------|-----|
| 1       | Main Frame                |                  | 1   |
| 2       | Cross bar                 |                  | 1   |
| 3       | Seat Cushion Frame        |                  | 1   |
| 4       | Backrest Frame            |                  | 1   |
| 5       | Seat Incline Support      |                  | 1   |
| 6       | Backrest Incline Support  |                  | 1   |
| 7       | Seat Pad                  | 320×300×200×65   | 1   |
| 8       | Backrest Board            | 900×300×65       | 1   |
| 9       | Incline Adjustment Base   | 180×73×5         | 2   |
| 10      | Incline Adjustment Base   | 500×73×5         | 2   |
| 11      | Support Frame             |                  | 1   |
| 12      | Bushing                   | Ф22×Ф12.2×94     | 1   |
| 13      | Bushing                   | Ф25×Ф12.5×105    | 1   |
| 14      | Bushing                   | Ф25×Ф18×Ф12.2×13 | 2   |
| 15      | Bushing                   | Ф19×Ф16×Ф12×8    | 4   |
| 16      | Side Plate                | 140×51×13×4      | 1   |
| 17      | Rear Upright Base End Cap | □40×50           | 1   |
| 18      | Wheel                     | Ф50×28           | 2   |
| 19      | Spacer                    | Ф19×50           | 4   |
| 20      | Bolt                      | M12×180          | 1   |
| 21      | Bolt                      | M12×165          | 1   |
| 22      | Bolt                      | M12×150          | 1   |
| 23      | Bolt                      | M12×135          | 1   |
| 24      | Bolt                      | M12×125          | 1   |
| 25      | Bolt                      | M12×105          | 1   |
| 26      | Bolt                      | M10×95           | 7   |
| 27      | Bolt                      | M8×50            | 2   |
| 28      | Bolt                      | M8×25            | 10  |
| 29      | Washer                    | 8                | 14  |
| 30      | Washer                    | 10               | 14  |
| 31      | Washer                    | 12               | 12  |
| 32      | Aircraft Nut              | M8               | 2   |
| 33      | Aircraft Nut              | M10              | 7   |
| 34      | Aircraft Nut              | M12              | 6   |